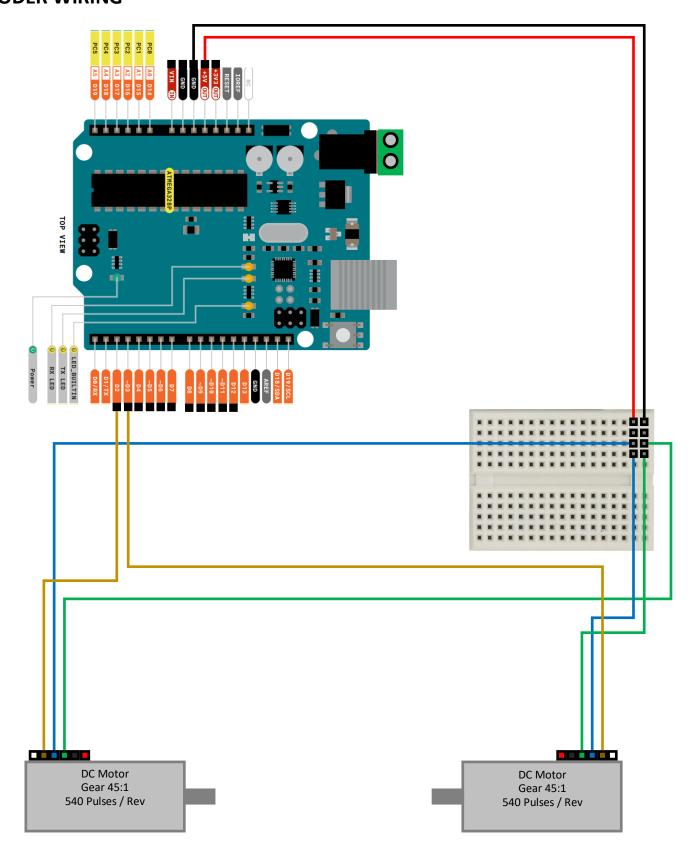

## ROBOT TOUR—VEHICLE D4 ENCODER WIRING

The information contained in this schematic is for general education purposes only. The information is provided by TopFinishKits.com and while we endeavor to keep the information up to date and correct, we make no representations or warranties of any kind, express or implied, about the completeness, accuracy, reliability, suitability or availability with respect to the this program, or the website, information, products, services, or related graphics contained on the website for any purpose. Any reliance you place on such information is therefore strictly at your own risk.