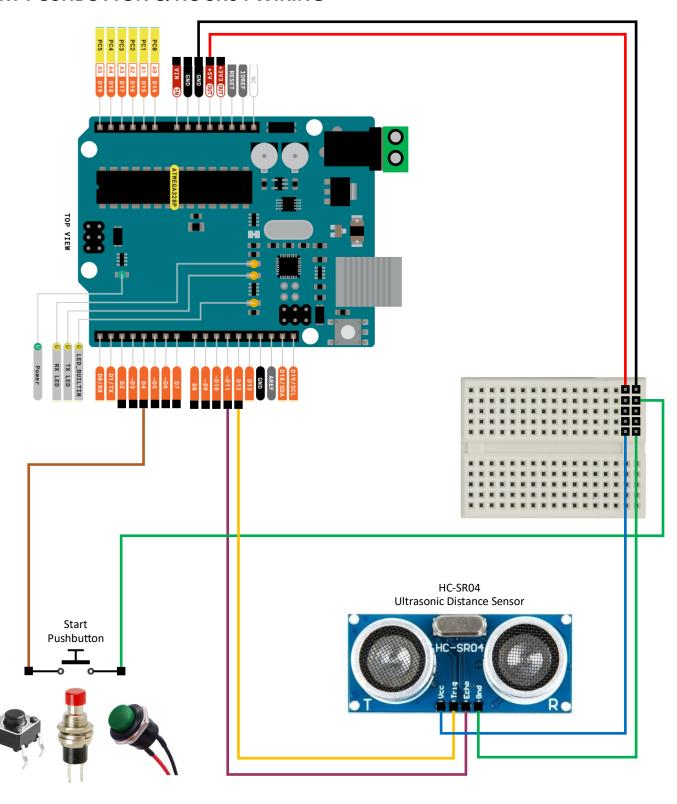

## ROBOT TOUR—VEHICLE D4 START PUSHBUTTON & HC-SR04 WIRING

The information contained in this schematic is for general education purposes only. The information is provided by TopFinishKits.com and while we endeavor to keep the information up to date and correct, we make no representations or warranties of any kind, express or implied, about the completeness, accuracy, reliability, suitability or availability with respect to the this program, or the website, information, products, services, or related graphics contained on the website for any purpose. Any reliance you place on such information is therefore strictly at your own risk.